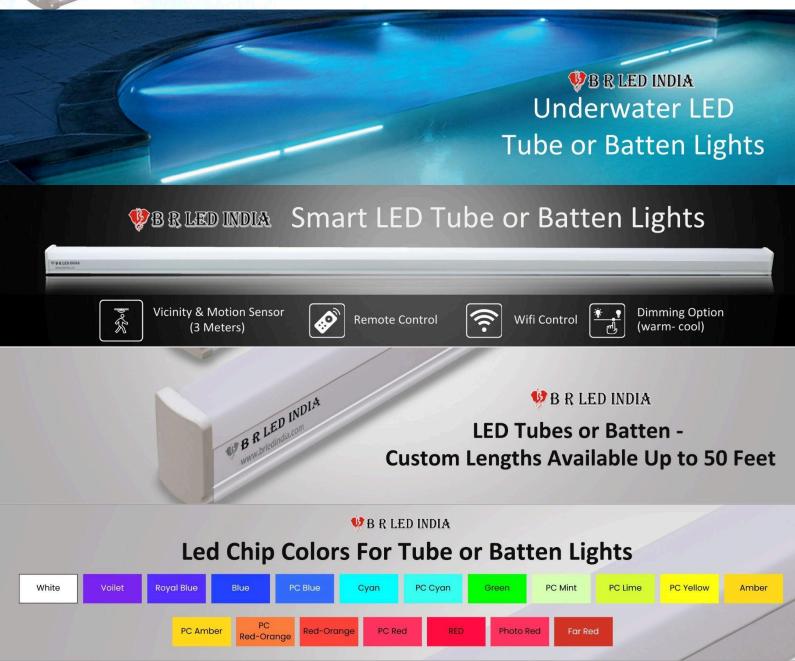

#### **Products Features:**

- Advanced Technology: The B R LED Batten OR Tube Lights are crafted using state-of-the-art SMD CHIPS, you can have the light output selection in the same wattage as efficacy.
- **Multiple utilities:** For home, shops, architectural delights, Industries, Indoor, Outdoor, Tri-proof, HANGING, MULTIPLE LINKING IN A ROW, Parking lights or lights with motion sensors, and other intelligent features.
- Versatile Options: for quantities: can have your message printed/ can have multiple led chip colors, various diffuser or tube light color options from diffuser to base colors.
- **Maximize Your Benefits:** You can sell for your shop or distribute for other shops with more benefits.

| Parameter                    | Specification                    |
|------------------------------|----------------------------------|
| Isolation                    | Non-Isolated                     |
| Input Voltage                | 150 to 270 V AC, 50Hz, +/-10%    |
| LED Type                     | SMD                              |
| LED Source                   | STANDARD, others                 |
| Light Power                  | 15/18/20/24/36 Watts             |
| Lengths Available*           | 300,600,1100,1130                |
| LED Color Temperature (CCT)* | 2700°K /3000°K / 5000°K / 6500°K |
| Efficacy*                    | ≤100,120,130,150,200,220         |
| Surge Protection             | 3 KV                             |
| Power Factor                 | 0.95                             |
| THD                          | <20%                             |
| Housing*                     | Virgin Polycarbonate             |
| РСВ                          | Aluminum                         |