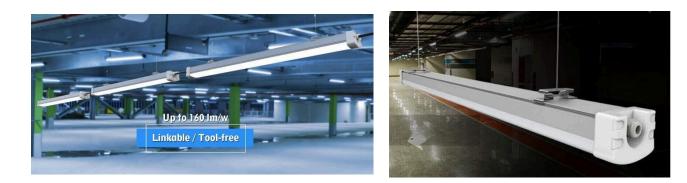

,220         |
| Surge Protection             | 3 KV                             |
| Power Factor                 | 0.95                             |
| THD                          | <20%                             |
| Housing*                     | Virgin Polycarbonate             |
| РСВ                          | Aluminum                         |

#### **Common Specification:**

### \*: SUBJECT TO CONFIRMATION

# PRODUCTS LED BATTEN OR TUBELIGHT



## **1. IP-65 Tri Proof LED Tube Light (Round and Square)**



### 2. Decorative 36-Watt LED BATTEN OR Tube Light



# 3. Milky Round (optionally transparent) LED Tube Light





# PRODUCTS LED BATTEN OR TUBELIGHT



## 4. Transparent Top/Bottom Round LED Tube Light



## 5. T5 LED Batten / Tube Light



## 6. LINEAR LED Light - Linkable



# **Advanced Features**



# Water Proof and Weather Proof LED Tube or Batten Lights



#### **B R ELECTROSYSTEMS PRIVATE LIMITED**

Address: G-1, MIDC, CHIKALTHANA, AURANGABAD- 431006, MAHARASHTRA

Call us: +91 9209999599, 9272244445.

www.brledindia.com | contact@brledindia.com