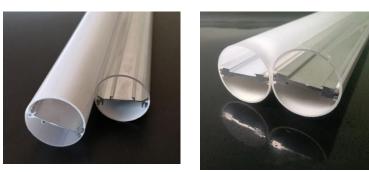

/ 5000°K / 6500°K |
| Efficacy*                    | ≤100,120,130,150,200,220         |
| Surge Protection             | 3 KV                             |
| Power Factor                 | 0.95                             |
| THD                          | <20%                             |
| Housing*                     | Virgin Polycarbonate             |
| РСВ                          | Aluminum                         |

#### **Common Specification:**

### \*: SUBJECT TO CONFIRMATION

# PRODUCTS LED BATTEN OR TUBELIGHT



## **1. IP-65 Tri Proof LED Tube Light (Round and Square)**



### 2. Decorative 36-Watt LED BATTEN OR Tube Light



# 3. Milky Round (optionally transparent) LED Tube Light





# PRODUCTS LED BATTEN OR TUBELIGHT



## 4. Transparent Top/Bottom Round LED Tube Light



## 5. T5 LED Batten / Tube Light



## 6. LINEAR LED Light - Linkable



# **Advanced Features**



# Water Proof and Weather Proof LED Tube or Batten Lights



#### **B R ELECTROSYSTEMS PRIVATE LIMITED**

Address: G-1, MIDC, CHIKALTHANA, AURANGABAD- 431006, MAHARASHTRA

Call us: +91 9209999599, 9272244445.

www.brledindia.com | contact@brledindia.com