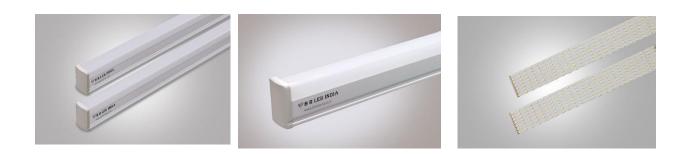

| ≤100,120,130,150,200,220         |
| Surge Protection             | 3 KV                             |
| Power Factor                 | 0.95                             |
| THD                          | <20%                             |
| Housing*                     | Virgin Polycarbonate             |
| РСВ                          | Aluminum                         |

#### **Common Specification:**

### \*: SUBJECT TO CONFIRMATION

# PRODUCTS LED BATTEN OR TUBELIGHT



## **1. IP-65 Tri Proof LED Tube Light (Round and Square)**



### 2. Decorative 36-Watt LED BATTEN OR Tube Light



# 3. Milky Round (optionally transparent) LED Tube Light





# PRODUCTS LED BATTEN OR TUBELIGHT



## 4. Transparent Top/Bottom Round LED Tube Light



## 5. T5 LED Batten / Tube Light



## 6. LINEAR LED Light - Linkable



# **Advanced Features**



# Water Proof and Weather Proof LED Tube or Batten Lights



#### **B R ELECTROSYSTEMS PRIVATE LIMITED**

Address: G-1, MIDC, CHIKALTHANA, AURANGABAD- 431006, MAHARASHTRA

Call us: +91 9209999599, 9272244445.

www.brledindia.com | contact@brledindia.com