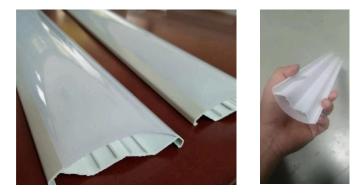

# 3. Milky Round (optionally transparent) LED Tube Light

## 4. Transparent Top/Bottom Round LED Tube Light