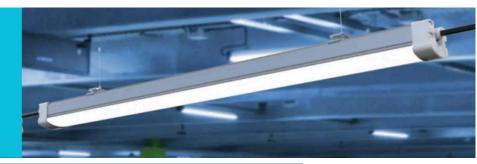

## **1. IP-65 Tri Proof LED Tube Light (Round and Square)**

### 2. Decorative 36-Watt LED BATTEN OR Tube Light