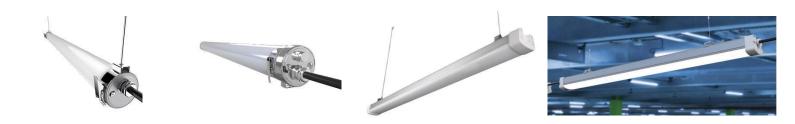

hers                 |
| Light Power                  | 15/18/20/24/36 Watts             |
| Lengths Available*           | 300,600,1100,1130                |
| LED Color Temperature (CCT)* | 2700°K /3000°K / 5000°K / 6500°K |
| Efficacy*                    | ≤100,120,130,150,200,220         |
| Surge Protection             | 3 KV                             |
| Power Factor                 | 0.95                             |
| THD                          | <20%                             |
| Housing*                     | Virgin Polycarbonate             |
| РСВ                          | Aluminum                         |

#### **Common Specification:**

### \*: SUBJECT TO CONFIRMATION

# PRODUCTS LED BATTEN OR TUBELIGHT



## **1. IP-65 Tri Proof LED Tube Light (Round and Square)**



### 2. Decorative 36-Watt LED BATTEN OR Tube Light



# 3. Milky Round (optionally transparent) LED Tube Light





# PRODUCTS LED BATTEN OR TUBELIGHT



## 4. Transparent Top/Bottom Round LED Tube Light



## 5. T5 LED Batten / Tube Light



## 6. LINEAR LED Light - Linkable



# **Advanced Features**



# Water Proof and Weather Proof LED Tube or Batten Lights



#### **B R ELECTROSYSTEMS PRIVATE LIMITED**

Address: G-1, MIDC, CHIKALTHANA, AURANGABAD- 431006, MAHARASHTRA

Call us: +91 9209999599, 9272244445.

www.brledindia.com | contact@brledindia.com